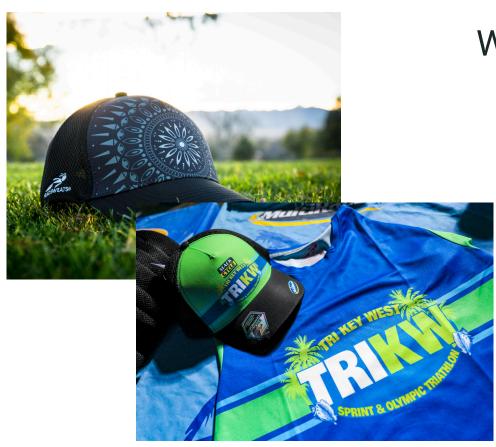

## Stay Wild Trucker Hat

If you're looking for a custom mesh trucker hat that you can wear on vacation, or a performance hat that you can wear at the gym, then this trucker hat might just be the perfect choice for you. The terry sweatband wrapped in Eventure™ knit will keep the sweat off out of your eyes, and we know you'll love wearing this hat on the beach, on the trail, or wherever life takes you.

## RUN Coral Running Hat

A great running hat offers you a real boost in performance. That's why you need to add this kind of performance Hat to your running ensemble. This race hat is designed to keep you cool and comfortable while helping you meet your performance needs and avoid distractions while you keep a cool head. Whatever the distance or condition, this performance running hat has you covered.